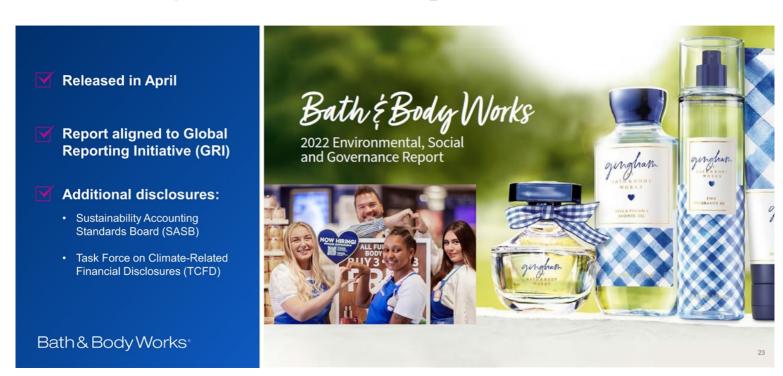

nd update our compensation and benefits with evolving best practices
- Improve the sustainability profile of priority ingredients used throughout our products, from source to use
- Work towards reducing the environmental impact of our fragrances and products
- Identify opportunities to protect the environment, enhance livelihoods and build resilience of farmers, workers and communities along our supply chain
- Reduce Scope 1 and 2 emissions 50% by 2030
- Significantly reduce GHG emissions across our operations and supply chain as we move towards net-zero
- 100% of our packaging will be recyclable, reusable or compostable
- Continue efforts to utilize PCR in plastic packaging and embrace circular packaging solutions to decrease use of virgin plastic

## Bath & Body Works' First ESG report