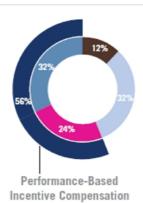

#### CEO 2023 Target Pay

- For 2023, more than half of Ms. Boswell's target compensation is in the form of performance-based awards that are subject to rigorous performance metrics under our annual cash and long-term incentive programs.
- A significant portion of Ms. Boswell's target compensation for 2023 is delivered in the form of equity incentive awards with rigorous performance requirements that vest over a multi-year period to further align her interests with the long-term interests of our shareholders.
- Base Salary
   Long-Term Time-Vested RSUs
   Short-Term Performance-Based Incentive Community
- Short-Term Performance-Based Incentive Compensation
   Long-Term Performance-Based Equity Compensation